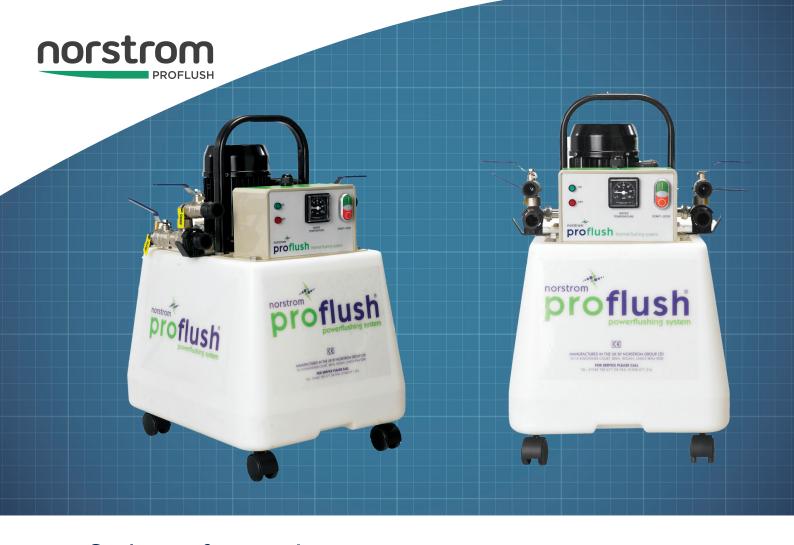

## Why Buy the Proflush Professional Thermal?

The Proflush Professional System is regarded as one of the best powerflushing machines on the market, constantly being recommended on most recognized UK plumbing forums.

The Professional machine has the highest operating temperature on the market allowing you to flush with temperatures up to 85°C. The Professional unit operates at a flow rate of 150 litres per minute and is capable of flushing up to 40 radiators over 3 storeys. It comes equipped with a 50 litre heavy duty tank fitted with castors making the machine mobile and easy to use. The Proflush Professional is fitted with a reverse flow and double dump facility. It is acid proof and safe to use with all well known brands of chemicals. Thermal Heater Pack enables you to flush central heating

systems where the boiler has broken down or in new build applications where the system water is cold. By introducing heat into the system the chemicals will work more quickly, every 10°C increase causes them to work three times faster than at 40°C. When flushing a boiler at the normal 72-76°C the average three bedroom house with 8-10 radiators can be completed in 4 to 4.5 hours, whereas flushing cold could take at least a full day. The Heater Pack is designed to preheat the water in the Proflush container in 20-25 minutes and maintain this throughout the flush.